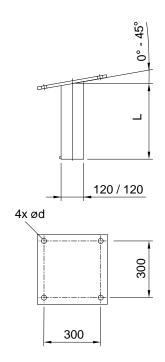

## Note

Anchor bolt, adhesive cartridge and insulation set must be ordered separately. Angle 0 - 45° in 5° increments Specify length when ordering in steps of 50 mm ATTENTION:

"L" greater than 1.6 m MUST be statically checked!

## **Ordering information**

Drop tube with 4 mounting holes, not insulated, M16, Inclination 20°, Length 350 mm 2515.01.350.20 Drop tube with 4 mounting holes