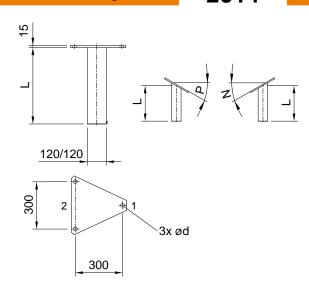

Inclination positive (P) max.  $30^\circ$  Inclination negative (N) max.  $30^\circ$ 

## Drawing number

372.00416, .00417-2, .00417-4, .00697