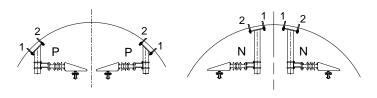

Inclination positive (P) max.  $30^\circ$  Inclination negative (N) max.  $30^\circ$ 