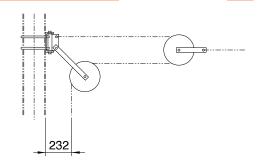

# Drawing number 523.00188

## **Ordering information**

on HEB 220 4313.22 Hinged termination on mast, double