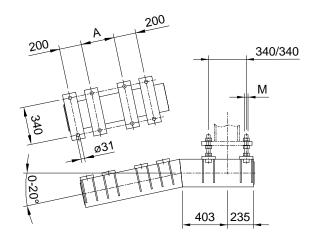

## Mast range

M 30 = HEB 160 - 220 M 36 = HEB 240 - 260

Anchor bolt 1444.24 Sleeve frame for mast connetion (8 x M 24) 1422
When ordering, please state gradient.
Gradient negative (N) 0° - 20°
Anchor bolt M24 and hexagonal screws M24x100 with washer M24 must be ordered separately.

The static proof for the mast bracket and the indication of the effect on the structure are required in any case. The proof of the wall bolts is provided by the customer. When ordering state length A.

## **Drawing number**

A drawing is made individuall for each order

**Ordering information** with thread M30, gradient negative 15°, A=300 *1416.30.N15.300 Mast connection to* concrete structure