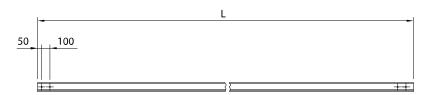

#### Note

L = 11,9 m

Other lengths available on request. Cross-section of the rigid bar: 1343 mm² copper equivalent. For radii less than 100 m the rigid bar must be mechanically pre-formed. Greasing sleeve 4632 Protective grease 4633 Protected by patent