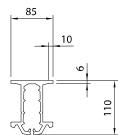

#### Note

L = 11,9 m

Other lengths available on request. Cross-section of the rigid bar: 1343 mm² copper equivalent. For radii less than 100 m the rigid bar must be mechanically pre-formed. Greasing sleeve 4632 Protective grease 4633 Protected by patent

## Weight

Wt (kg/m) = 6,17