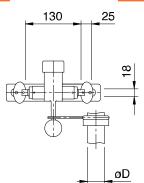

## 6432.4

| Туре | øD Earthing-<br>rod |
|------|---------------------|
|      | (mm)                |
| 30   | 30                  |
| 40   | 40                  |
| 45   | 45                  |
|      |                     |

# Drawing number 474.00149

Ordering information without electrical push contact, for earthing rod ø 30 mm, with a key-bolts "Cross" and "Lock" 6432.4.30.Cr.ZY Earthing rod lock with 2 key-bolts