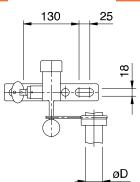

Earthing rod lock wothout contact with 1 key-bolt

## 6432.2

| Туре | øD Earthing-<br>rod |
|------|---------------------|
|      | (mm)                |
| 30   | 30                  |
| 40   | 40                  |
| 45   | 45                  |
|      |                     |

#### Type Key-bolt form

| De | Destangular |
|----|-------------|
| Re | Rectangular |
| Tr | Trapezium   |
| Hk | Semicircle  |
| Hm | Crescent    |
| Wa | Shield      |
| Kr | Cross       |
| De | Triangle    |
| ZY | Lock        |

# Drawing number 474.00146