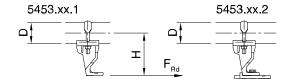

### Material

Al-cast

| Type | D    | Н    | Used for                   |
|------|------|------|----------------------------|
|      | (mm) | (mm) |                            |
| 55.1 | 55   | 140  | for 1 contact wire         |
| 55.2 | 55   | 150  | for 2 contact wires        |
| 55.3 | 55   | 150  | for double steady arm at 1 |
|      |      |      | contact wire               |
| 70.1 | 70   | 150  | for 1 contact wire         |
| 70.2 | 70   | 160  | for 2 contact wires        |
| 70.3 | 70   | 160  | for double steady arm at 1 |
|      |      |      | contact wire               |

# Resistance F<sub>Rd</sub> (kN) = 2

**Drawing number** 356.00087 - .00089, .00106, .00108, .00112

**Ordering information** for tube ø 38 mm, for 1 contact wire 5453.38.1 Drop bracket for steady arm to Liracos