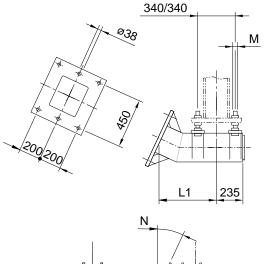

## 1415

| Туре | М    | Mast      |
|------|------|-----------|
|      | (mm) | range     |
| 30   | 30   | 160 - 220 |
| 36   | 36   | 240 - 260 |

**Note** Wall bolt 1441 Sleeve frame for mast connection (6 x M 30) 1421 When ordering, please state gradient and length.

Gradient positive (P) 16° - 50° Gradient negative (N) 16° - 50°

Length L1 according to local conditions.

Wall-bolt M30 or hexagonal screws M30 x 100 with washer M30 must be ordered separately.

The static proof for the mast bracket and the indication of the effect on the structure are required in any case. The proof of the wall bolts is provided by the customer.

## **Ordering information**

with thread M36, gradient negative 30°, Length 620 mm 1415.36.N30.620 Mast connection to concrete structure