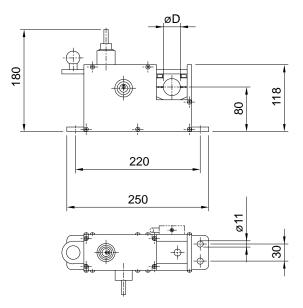

Locking device for earthing rod

| Туре  | Electric | D Earthing-rod |
|-------|----------|----------------|
|       | contact  | (mm)           |
| 01.30 | without  | 30             |
| 01.40 | without  | 40             |
| 02.30 | included | 30             |
| 02.40 | included | 40             |

## Note

Note Fastening according to local conditions. Includes locking device and bracket for earthing rod. Type with lock cylinder, Key relation 1:1. Other key relations and individual solutions on request. Not suitable for unprotected outdoor applications outdoor applications.

Drawing number 585.00037, .00114, .00122, .00123

**Ordering information** for earthing rod ø 30 mm 6431.1.01.30 Locking device for earthing rod without pressure contact