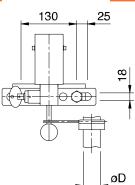

# Drawing number 474.00146

**Ordering information** with electrical push contact, for earthing rod ø 30 mm, with a key-bolt "Trapezium" *6432.1.30.Tr Earthing rod lock with* contact and 1 key-bolt